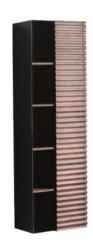

#### 1600 LOOM SIDE STORAGE CABINET

85524.BW

BLACK WALNUT WITH 5 SHELF SET 1 X DOOR 300(L) X 200(W) X 1600(H)

85525.BW

NOTE: CAN BE COMBINED TO FORM SINGLE CABINET