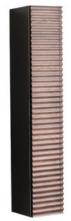

#### 1600 LOOM SIDE STORAGE CABINET

85524.BW

BLACK WALNUT WITH 5 SHELF SET 1 X DOOR 300(L) X 200(W) X 1600(H)

85525.BW

NOTE: CAN BE COMBINED TO FORM SINGLE CABINET