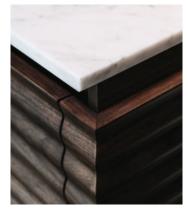

# PARISI LOOM

INSPIRED BY THE PROCESS OF WEAVING CLOTH, THE LOOM BATHROOM FURNITURE RANGE IS HANDMADE FROM QUALITY BLACK WALNUT, WITH EACH PIECE HAND CARVED, SANDED AND POLISHED TO PRODUCE A TRULEY UNIQUE PIECE OF FURNITURE.

#### **FEATURES**

10 YEAR FURNITURE WARRANTY

800 LOOM WALL CABINET 800(L) X 520(W) X 418(H) WITH CARRARA MARBLE TOP 1 TAPHOLE / 1 DRAWER 85521.BW

1200 LOOM WALL CABINET 1200(L) X 520(W) X 418(H) WITH CARRARA MARBLE TOP 1 TAPHOLE / 1 DRAWER 85522.BW