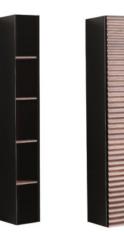

#### 1600 LOOM SIDE STORAGE CABINET

85524.BW

BLACK WALNUT WITH 5 SHELF SET 1 X DOOR 300(L) X 200(W) X 1600(H)

85525.BW

NOTE: CAN BE COMBINED TO FORM SINGLE CABINET