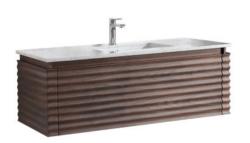

1400 LOOM WALL CABINET 1400(L) X 520(W) X 418(H) WITH CARRARA MARBLE TOP 2 TAPHOLE / 2 DRAWER 85523.BW