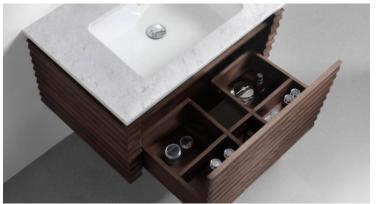

#### **FEATURES**

10 YEAR FURNITURE WARRANTY

800 LOOM WALL CABINET 800(L) X 520(W) X 418(H) WITH CARRARA MARBLE TOP 1 TAPHOLE / 1 DRAWER 85521.BW

1200 LOOM WALL CABINET 1200(L) X 520(W) X 418(H) WITH CARRARA MARBLE TOP 1 TAPHOLE / 1 DRAWER 85522.BW

1400 LOOM WALL CABINET 1400(L) X 520(W) X 418(H) WITH CARRARA MARBLE TOP 2 TAPHOLE / 2 DRAWER 85523.BW