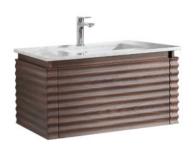

#### **FEATURES**

10 YEAR FURNITURE WARRANTY

800 LOOM WALL CABINET 800(L) X 520(W) X 418(H) WITH CARRARA MARBLE TOP 1 TAPHOLE / 1 DRAWER 85521.BW

1200 LOOM WALL CABINET 1200(L) X 520(W) X 418(H) WITH CARRARA MARBLE TOP 1 TAPHOLE / 1 DRAWER 85522.BW