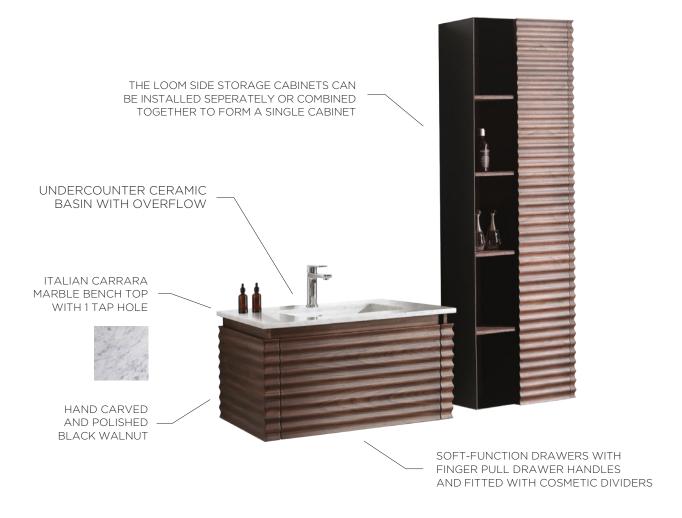

# PARISI LOOM

INSPIRED BY THE PROCESS OF WEAVING CLOTH, THE LOOM BATHROOM FURNITURE RANGE IS HANDMADE FROM QUALITY BLACK WALNUT, WITH EACH PIECE HAND CARVED, SANDED AND POLISHED TO PRODUCE A TRULEY UNIQUE PIECE OF FURNITURE.

#### **FEATURES**

10 YEAR FURNITURE WARRANTY

800 LOOM WALL CABINET 800(L) X 520(W) X 418(H) WITH CARRARA MARBLE TOP 1 TAPHOLE / 1 DRAWER 85521.BW

1200 LOOM WALL CABINET 1200(L) X 520(W) X 418(H) WITH CARRARA MARBLE TOP 1 TAPHOLE / 1 DRAWER 85522.BW

1400 LOOM WALL CABINET 1400(L) X 520(W) X 418(H) WITH CARRARA MARBLE TOP 2 TAPHOLE / 2 DRAWER 85523.BW

#### 1600 LOOM SIDE STORAGE CABINET

85524.BW

BLACK WALNUT WITH 5 SHELF SET 1 X DOOR 300(L) X 200(W) X 1600(H)

85525.BW

NOTE: CAN BE COMBINED TO FORM SINGLE CABINET