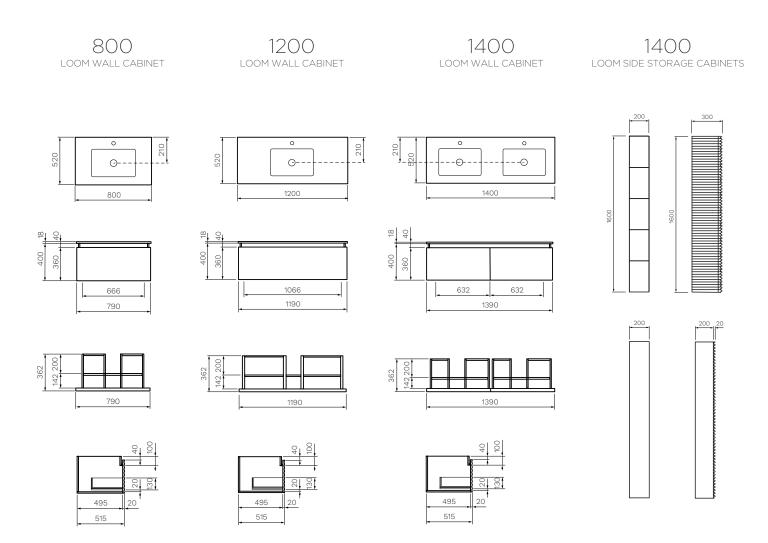

#### **FEATURES**

10 YEAR FURNITURE WARRANTY

800 LOOM WALL CABINET 800(L) X 520(W) X 418(H) WITH CARRARA MARBLE TOP 1 TAPHOLE / 1 DRAWER 85521.BW

1200 LOOM WALL CABINET 1200(L) X 520(W) X 418(H) WITH CARRARA MARBLE TOP 1 TAPHOLE / 1 DRAWER 85522.BW

1400 LOOM WALL CABINET 1400(L) X 520(W) X 418(H) WITH CARRARA MARBLE TOP 2 TAPHOLE / 2 DRAWER 85523.BW

#### 1600 LOOM SIDE STORAGE CABINET

85524.BW

BLACK WALNUT WITH 5 SHELF SET 1 X DOOR 300(L) X 200(W) X 1600(H)

85525.BW

NOTE: CAN BE COMBINED TO FORM SINGLE CABINET