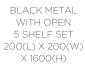

#### 1600 LOOM SIDE STORAGE CABINET

85524.BW

BLACK WALNUT WITH 5 SHELF SET 1 X DOOR 300(L) X 200(W) X 1600(H)

85525.BW

NOTE: CAN BE COMBINED TO FORM SINGLE CABINET