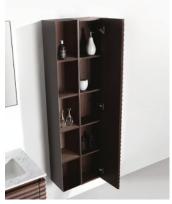

#### 1600 LOOM SIDE STORAGE CABINET

85524.BW

BLACK WALNUT WITH 5 SHELF SET 1 X DOOR 300(L) X 200(W) X 1600(H)

85525.BW

NOTE: CAN BE COMBINED TO FORM SINGLE CABINET