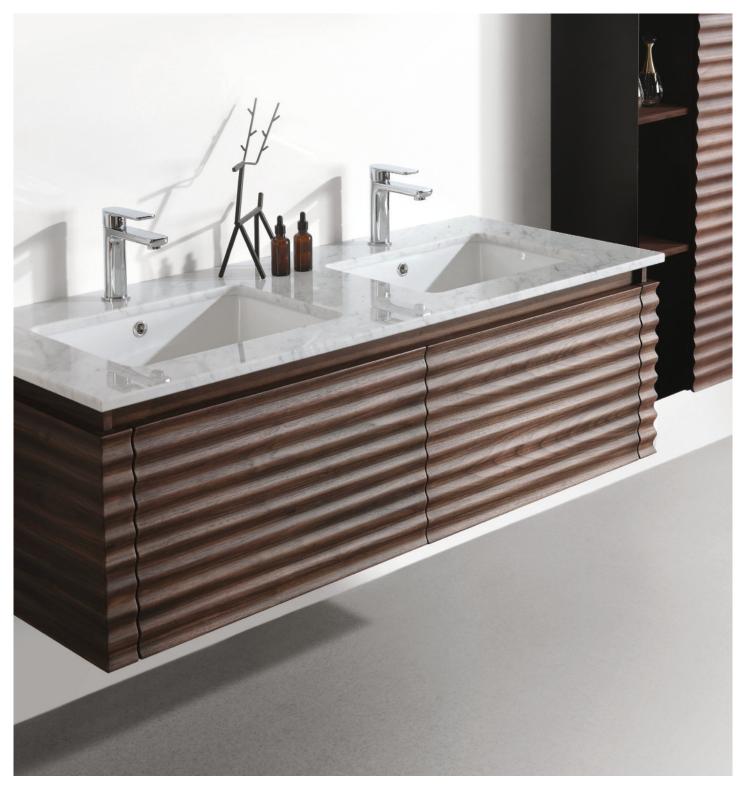

# PARISI LOOM

INSPIRED BY THE PROCESS OF WEAVING CLOTH, THE LOOM BATHROOM FURNITURE RANGE IS HANDMADE FROM QUALITY BLACK WALNUT, WITH EACH PIECE HAND CARVED, SANDED AND POLISHED TO PRODUCE A TRULEY UNIQUE PIECE OF FURNITURE.

#### **FEATURES**

10 YEAR FURNITURE WARRANTY

800 LOOM WALL CABINET 800(L) X 520(W) X 418(H) WITH CARRARA MARBLE TOP 1 TAPHOLE / 1 DRAWER 85521.BW

1200 LOOM WALL CABINET 1200(L) X 520(W) X 418(H) WITH CARRARA MARBLE TOP 1 TAPHOLE / 1 DRAWER 85522.BW

1400 LOOM WALL CABINET 1400(L) X 520(W) X 418(H) WITH CARRARA MARBLE TOP 2 TAPHOLE / 2 DRAWER 85523.BW

#### 1600 LOOM SIDE STORAGE CABINET

85524.BW

BLACK WALNUT WITH 5 SHELF SET 1 X DOOR 300(L) X 200(W) X 1600(H)

85525.BW

NOTE: CAN BE COMBINED TO FORM SINGLE CABINET