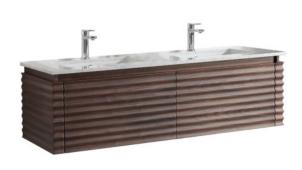

1400 LOOM WALL CABINET 1400(L) X 520(W) X 418(H) WITH CARRARA MARBLE TOP 2 TAPHOLE / 2 DRAWER 85523.BW